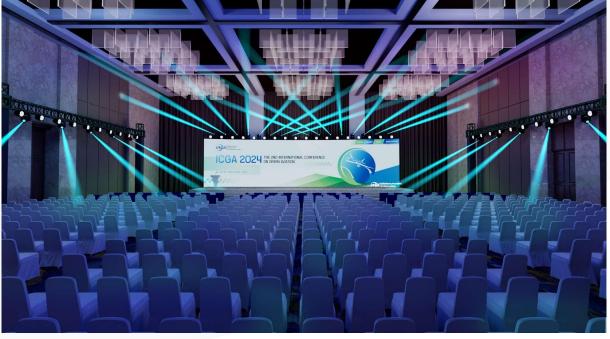

#### 主会场简介 Main Venue Introduction

主会场搭建18m\*4.5m曲面LED屏

The main venue is equipped with an 18m\*4.5m curved LED screen;

舞台尺寸约4m\*18m\*0.6m(除LED屏占用部分

The stage size is about 4m\*18m\*0.6m (excluding the part occupied by the LED screen);

台上设计搭建立体logo及演讲台,整体配备了完善的灯光音响舞美设备。

The stage is built with a three-dimensional logo and a podium and is equipped with lighting, sound, and stage equipment.

主舞台搭建特写效果图 Close-up Rendering of the Main Stage Construction

主会场舞美搭建全景效果图 Panoramic Rendering of the Main Stage Construction