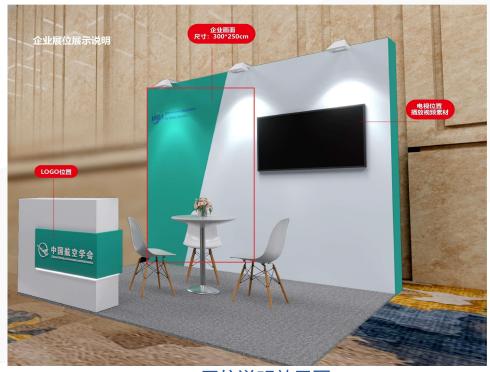

The front and back walls can use the existing hanging points of the venue to hang advertising banners (size: 1m\*3m)

A厅搭建效果图 Rendering of Hall A

展位说明效果图 Rendering of Booth Design