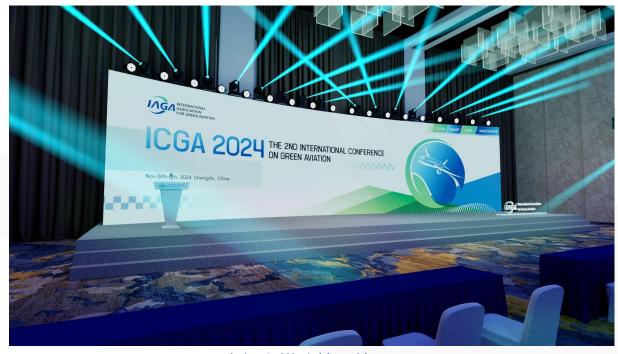

#### 主会场简介 Main Venue Introduction

主会场搭建18m\*4.5m曲面LED屏

The main venue is equipped with an 18m\*4.5m curved LED screen;

舞台尺寸约4m\*18m\*0.6m(除LED屏占用部分

The stage size is about 4m\*18m\*0.6m (excluding the part occupied by the LED screen);

台上设计搭建立体logo及演讲台,整体配备了完善的灯光音响舞美设备。

The stage is built with a three-dimensional logo and a podium and is equipped with lighting, sound, and stage equipment.

主舞台搭建特写效果图 Close-up Rendering of the Main Stage Construction