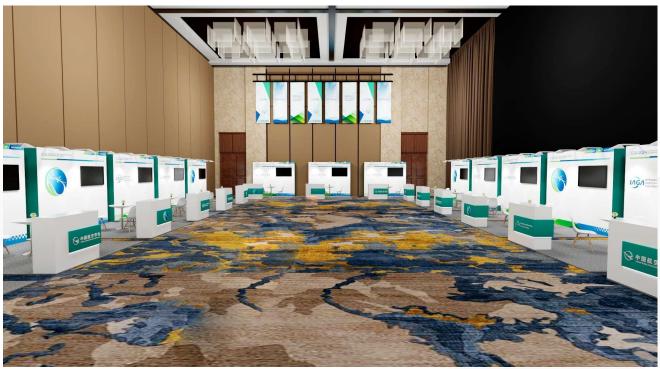

#### 展览区简介 Exhibition Area Introduction

展览区位于天府厅(1厅), 尺寸长28m\*宽17m\*高7m,可容纳17个统一设计展位,序厅搭建8个展位,共可搭建25个展位。 The exhibition area is located in Tianfu Hall (Hall 1), with dimensions of 28m long, 17m wide, and 7m high, and can accommodate 17 booths of uniform design, the lobby can accommodate 8 booths, and a total of 25 booths can be constructed; 正反两面墙可利用会场现有吊点,悬挂广告条幅(条幅设计尺寸: 1m\*3m)

The front and back walls can use the existing hanging points of the venue to hang advertising banners (size: 1m\*3m)

A厅搭建效果图 Rendering of Hall A

展位说明效果图 Rendering of Booth Design