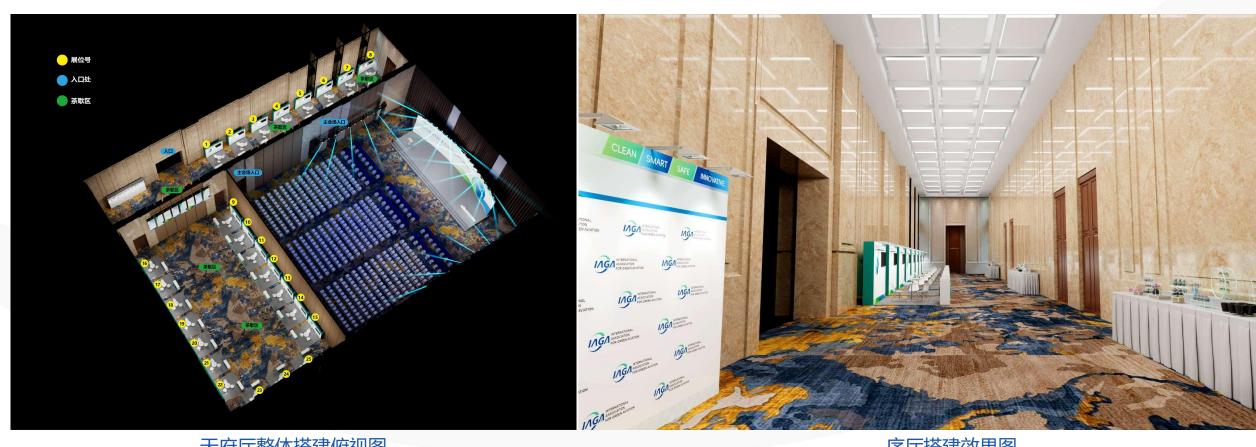

# 会场情况介绍 Venue Introduction

### 天府厅整体简介 Tianfu Hall Overview

茶歇位于序厅过道及A厅中间空余位置

The coffee break area is located in the space between the lobby hallway and Hall A

天府厅整体搭建俯视图 Overview of the Overall Construction of Tianfu Hall

序厅搭建效果图 Rendering of the Lobby Construction